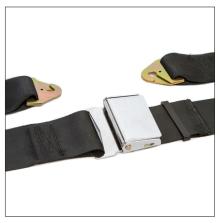

# 2-Point Non Retractable Restraints

## **Custom Non Retractable Lap Belts**

Just because you need a basic restraint system doesn't mean you should sacrifice on safety or style. Trust SHIELD for the expertise required to deliver the best belt for your specific application.

## **Features**

- Press Button, End Release and Lift Lever Buckles
- Inline or Adjustable Tongue Options
- Mechanical or Sealed Magnetic Switches
- Range of Webbing Colors