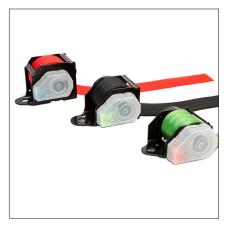

### Online

2-Point ALR Retractable Restraints

## **Automatic Locking Retractable Seatbelts**

Our automatic locking retractors (ALRs) are designed to secure the pelvis in place for maximum safety in even the most compromising of situations. Whether it's a simple 2 point lap belt or a belt combined into multi point systems, SHIELD has you covered.

## **Features**

- Many Retractor Configurations:
   Spool Sizes, Mounting Angles, Retraction Forces and Enclosure Designs
- 50 and 60 Inch Web Stowage Capacity
- Press Button, End Release and Lift Lever Buckles
- Mechanical or Sealed Magnetic Switches
- High Visibility Webbing Colors and Patterns