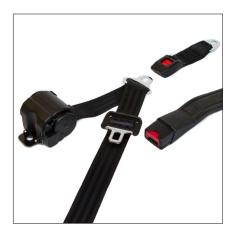

**Asia Pacific Headquarters** 

No. 26 Fengxia Road, Lujia Town, Kunshan City, Jiangsu Province China 215331 AsiaSales@TrustShield.com Online

2-Point ELR Retractable Restraints

## **Emergency Locking Retractable Seatbelts**

Our emergency locking retractors (ELRs) hold firm when you need them to, operate smoothly and can handle just about any amount of webbing. No matter where you mount them, our ELR seatbelts work with your seats to maximize rider comfort and safety.

## **Features**

- Many Retractor Configurations:
   Spool Sizes, Retraction Forces, and
   Enclosure Designs
- Press Button, End Release and Lift Lever Buckles
- Mechanical or Sealed Magnetic Switches
- High Visibility Webbing Colors and Patterns