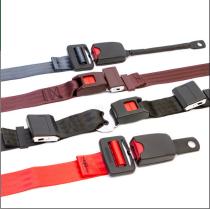

**Asia Pacific Headquarters** 

No. 26 Fengxia Road, Lujia Town, Kunshan City, Jiangsu Province China 215331 AsiaSales@TrustShield.com Online

2-Point ELR Retractable Restraints

## **Emergency Locking Retractable Seatbelts**

Our emergency locking retractors (ELRs) hold firm when you need them to, operate smoothly and can handle just about any amount of webbing. No matter where you mount them, our ELR seatbelts work with your seats to maximize rider comfort and safety.

## **Features**

- Many Retractor Configurations:
   Spool Sizes, Retraction Forces, and
   Enclosure Designs
- Press Button, End Release and Lift Lever Buckles
- Mechanical or Sealed Magnetic Switches
- High Visibility Webbing Colors and Patterns