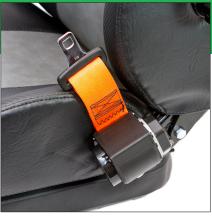

## **Emergency Locking Retractable Seatbelts**

Our emergency locking retractors (ELRs) hold firm when you need them to, operate smoothly and can handle just about any amount of webbing. No matter where you mount them, our ELR seatbelts work with your seats to maximize rider comfort and safety.

## **Features**

- Many Retractor Configurations:
   Spool Sizes, Retraction Forces, and
   Enclosure Designs
- Press Button, End Release and Lift Lever Buckles
- Mechanical or Sealed Magnetic Switches
- High Visibility Webbing Colors and Patterns