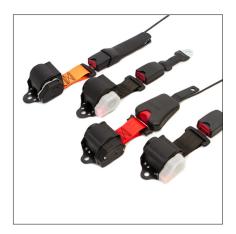

# 2-Point Non Retractable Restraints

## **Custom Non Retractable Lap Belts**

Just because you need a basic restraint system doesn't mean you should sacrifice on safety or style. Trust SHIELD for the expertise required to deliver the best belt for your specific application.

## **Features**

- Press Button, End Release and Lift Lever Buckles
- Inline or Adjustable Tongue Options
- Mechanical or Sealed Magnetic Switches
- Range of Webbing Colors