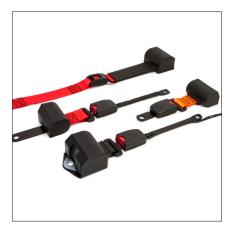

# 3-Point Retractable Restraints

## **Made to Order Systems**

In addition to our vast array of standard configurations, SHIELD produces custom vehicle restraint systems for every conceivable application. Rely on our expertise and innovation for a perfect fit every time.

## **Features**

- Maximize Rider Comfort with Reduced Nuisance Locking
- Many Retractor Configurations:
   Spool Sizes, Mounting Angles, Retraction Forces and Enclosure Designs
- Press Button, End Release, and Lift Lever Buckles
- High Visibility Webbing Colors and Patterns