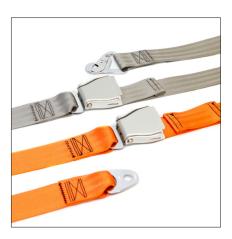

# 3-Point Retractable Restraints

## **Made to Order Systems**

In addition to our vast array of standard configurations, SHIELD produces custom vehicle restraint systems for every conceivable application. Rely on our expertise and innovation for a perfect fit every time.

## **Features**

- Maximize Rider Comfort with Reduced Nuisance Locking
- Many Retractor Configurations:
   Spool Sizes, Mounting Angles, Retraction Forces and Enclosure Designs
- Press Button, End Release, and Lift Lever Buckles
- High Visibility Webbing Colors and Patterns