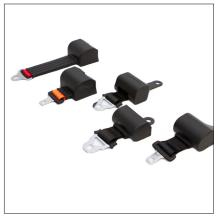

## **Automatic Locking Retractable Seatbelts**

Our automatic locking retractors (ALRs) are designed to secure the pelvis in place for maximum safety in even the most compromising of situations. Whether it's a simple 2 point lap belt or a belt combined into multi point systems, SHIELD has you covered.

## **Features**

- Many Retractor Configurations:
   Spool Sizes, Mounting Angles, Retraction Forces and Enclosure Designs
- 50 and 60 Inch Web Stowage Capacity
- Press Button, End Release and Lift Lever Buckles
- Mechanical or Sealed Magnetic Switches
- High Visibility Webbing Colors and Patterns