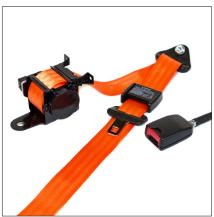

### Online

2-Point ALR Retractable Restraints

## **Automatic Locking Retractable Seatbelts**

Our automatic locking retractors (ALRs) are designed to secure the pelvis in place for maximum safety in even the most compromising of situations. Whether it's a simple 2 point lap belt or a belt combined into multi point systems, SHIELD has you covered.

## **Features**

- Many Retractor Configurations:
   Spool Sizes, Mounting Angles, Retraction Forces and Enclosure Designs
- 50 and 60 Inch Web Stowage Capacity
- Press Button, End Release and Lift Lever Buckles
- Mechanical or Sealed Magnetic Switches
- High Visibility Webbing Colors and Patterns